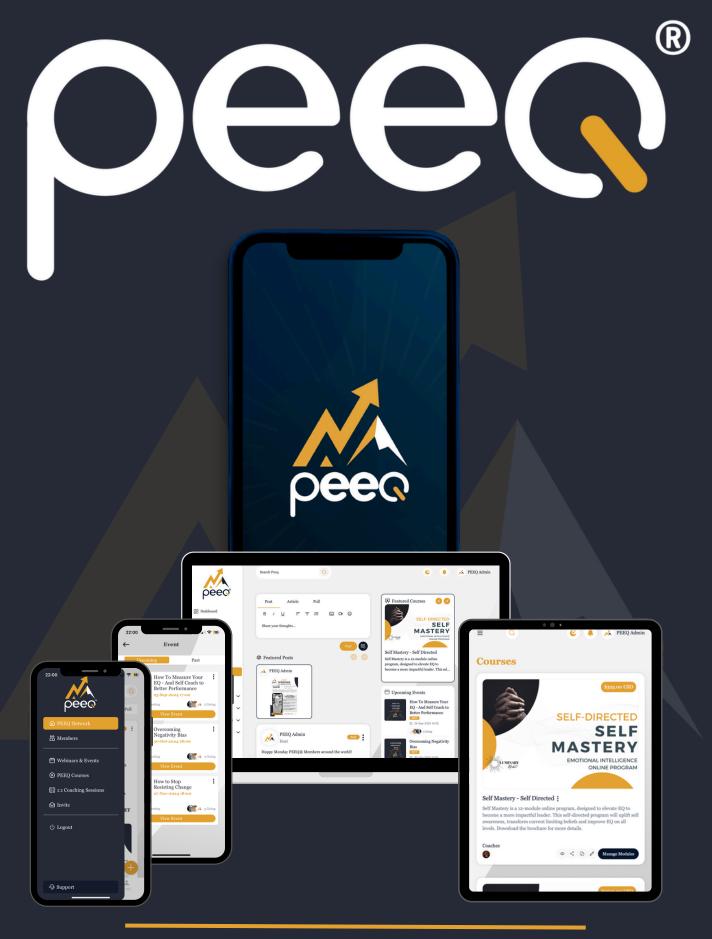

### ELEVATE YOUR EQ IMPROVE YOUR PERFORMANCE LEADERSHIP COMMUNICATION

PEEQ® is a revolutionary online platform, bringing together professionals seeking to elevate EQ for better performance and uplifted leadership skills. A new way to access EQ coaching, PEEQ® is designed to offer expert support and resources direct to you, through an easy-to-use online network.

# WHAT IS INCLUDED?

### **PEEQ® FEATURES**

# LIVE MASTERCLASSES & GROUP COACHING SESSIONS

### EXCLUSIVE NETWORKING AT A GLOBAL SCALE

- RSVP to webinars, group sessions & roundtables
- Library of past events and resources
- Live calendar of online events

### **ONLINE PROGRAMS**

• Access online programs and courses on-the-go with video lessons and interactive workbooks

- Meet like-minded professionals at live PEEQ® events
- Join specific industry or company-focused private Groups

### **EXCLUSIVE RESOURCES**

• Videos, past webinar recordings & downloadable PDF decks & El and leadership articles